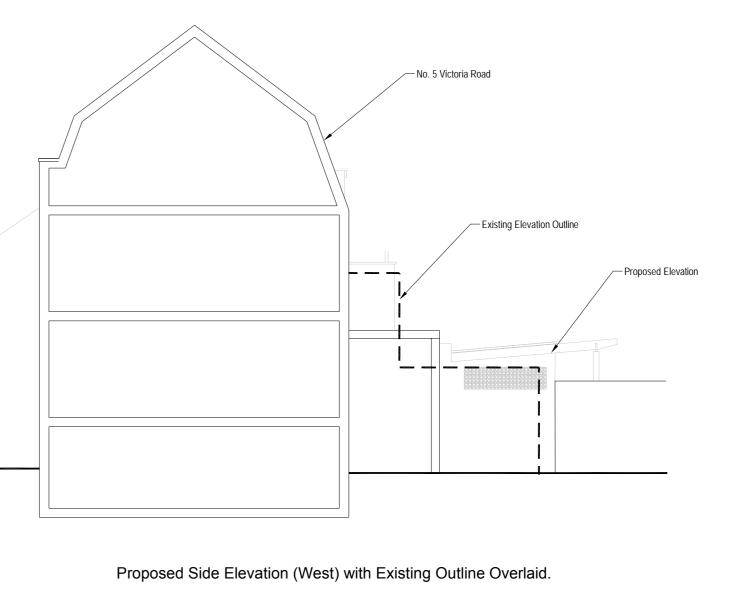

Existing Side Elevation (East) with Proposed Outline Overlaid.

Proposed Side Elevation (East) with Existing Outline Overlaid.

Existing Side Elevation (West) with Proposed Outline Overlaid.

|               | 10                                                                            | Revised to Planning Department's comments.                                            | 13/06/2012 |
|---------------|-------------------------------------------------------------------------------|---------------------------------------------------------------------------------------|------------|
|               | 9                                                                             | Revised for Pre-application submission.                                               | 27/02/2012 |
|               | 8                                                                             | Revised to Planning Department's<br>comments.                                         | 11/01/2012 |
|               | 7                                                                             | Revised for Planning Re-submission                                                    | 05/01/2012 |
|               | 6                                                                             | Floor layouts revised to reduce external impact to No. 1 Victoria Road.               | 29/09/2011 |
|               | 5                                                                             | REVISED IN ACCORDANCE WITH<br>DISCUSSIONS WITH CAMBRIDGE CITY<br>PLANNING DEPARTMENT. | 05/07/2010 |
|               | 4                                                                             | Revised to Planning Department's<br>comments.                                         | 03/03/2010 |
|               | 3                                                                             | Side Elevation (WEST) added.                                                          | 12/10/2009 |
|               | 2                                                                             | For Planning Approval.                                                                | 28/09/2009 |
|               | 1                                                                             | For preliminary Issue.                                                                | 01/09/2009 |
|               | REV                                                                           | DESCRIPTION                                                                           | DATE       |
|               |                                                                               | Fax: (0122)<br>mail@changepl<br>© ChangePlan Ltd                                      |            |
|               | Pe<br>3                                                                       | <b>ENT</b><br>eter Shenton<br>Victoria Road<br>ambridge. CB4 3BW.                     |            |
|               | <b>TITLE</b><br>Proposed New Build Terrace House<br>Side Elevation Comparison |                                                                                       |            |
|               | OR                                                                            | IGINAL SCALE DRAWN CHECKE                                                             | D          |
|               |                                                                               | CHANGEDIAN                                                                            |            |
|               | 1:                                                                            | 100 Date <b>31-07-09</b> Date                                                         |            |
|               | -                                                                             |                                                                                       | DEV        |
| $\wedge \cap$ |                                                                               | AWING NUMBER                                                                          |            |
| Α2            |                                                                               | PL / 2188 / 210                                                                       | 0          |