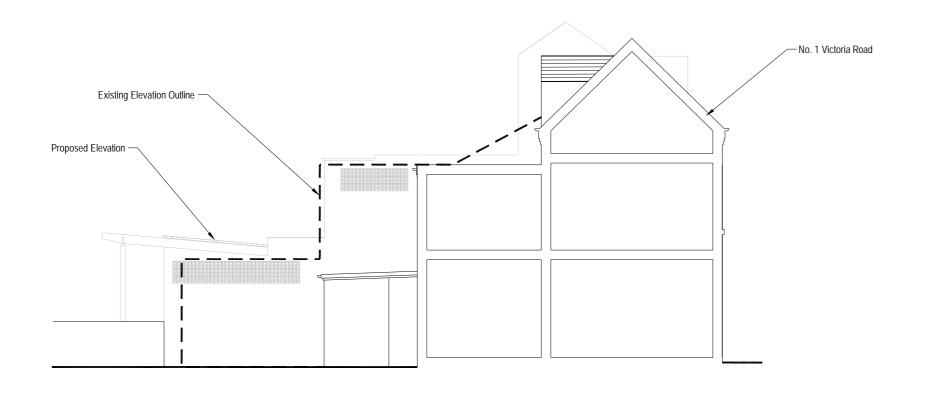

Existing Side Elevation (East) with Proposed Outline Overlaid.

Proposed Side Elevation (East) with Existing Outline Overlaid.

Existing Side Elevation (West) with Proposed Outline Overlaid.

|               | 10                                                                            | Revised to Planning Department's comments.                                            | 13/06/2012 |
|---------------|-------------------------------------------------------------------------------|---------------------------------------------------------------------------------------|------------|
|               | 9                                                                             | Revised for Pre-application submission.                                               | 27/02/2012 |
|               | 8                                                                             | Revised to Planning Department's<br>comments.                                         | 11/01/2012 |
|               | 7                                                                             | Revised for Planning Re-submission                                                    | 05/01/2012 |
|               | 6                                                                             | Floor layouts revised to reduce external impact to No. 1 Victoria Road.               | 29/09/2011 |
|               | 5                                                                             | REVISED IN ACCORDANCE WITH<br>DISCUSSIONS WITH CAMBRIDGE CITY<br>PLANNING DEPARTMENT. | 05/07/2010 |
|               | 4                                                                             | Revised to Planning Department's<br>comments.                                         | 03/03/2010 |
|               | 3                                                                             | Side Elevation (WEST) added.                                                          | 12/10/2009 |
|               | 2                                                                             | For Planning Approval.                                                                | 28/09/2009 |
|               | 1                                                                             | For preliminary Issue.                                                                | 01/09/2009 |
|               | REV                                                                           | DESCRIPTION                                                                           | DATE       |
|               |                                                                               | Fax: (0122)<br>mail@changepl<br>© ChangePlan Ltd                                      |            |
|               | Pe<br>3                                                                       | <b>ENT</b><br>eter Shenton<br>Victoria Road<br>ambridge. CB4 3BW.                     |            |
|               | <b>TITLE</b><br>Proposed New Build Terrace House<br>Side Elevation Comparison |                                                                                       |            |
|               | OR                                                                            | IGINAL SCALE DRAWN CHECKE                                                             | D          |
|               |                                                                               | CHANGEDIAN                                                                            |            |
|               | 1:                                                                            | 100 Date <b>31-07-09</b> Date                                                         |            |
|               | -                                                                             |                                                                                       | DEV        |
| $\wedge \cap$ |                                                                               | AWING NUMBER                                                                          |            |
| Α2            |                                                                               | PL / 2188 / 210                                                                       | 0          |