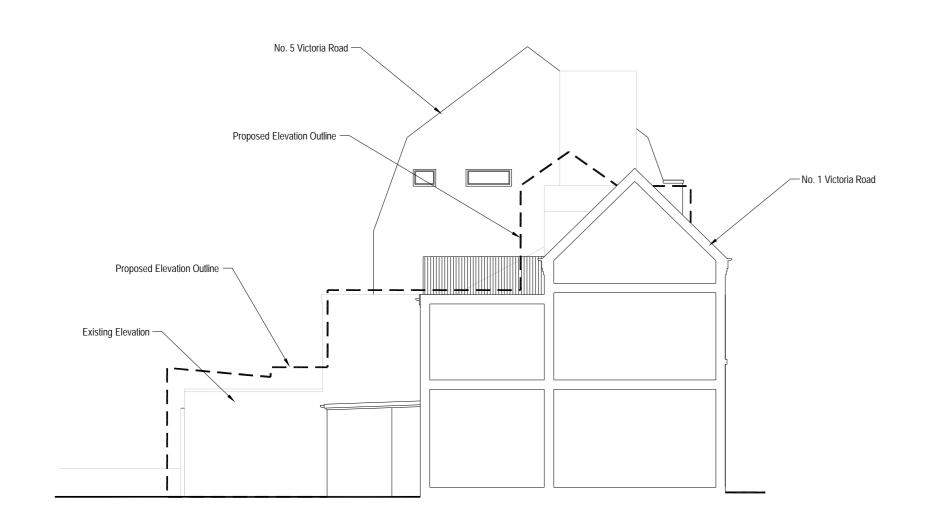

Existing Side Elevation (East) with Proposed Outline Overlaid.

Proposed Side Elevation (East) with Existing Outline Overlaid.

Existing Side Elevation (West) with Proposed Outline Overlaid.

|               | 10                                                                            | Revised to Planning Department's comments.                                            | 13/06/2012 |
|---------------|-------------------------------------------------------------------------------|---------------------------------------------------------------------------------------|------------|
|               | 9                                                                             | Revised for Pre-application submission.                                               | 27/02/2012 |
|               | 8                                                                             | Revised to Planning Department's<br>comments.                                         | 11/01/2012 |
|               | 7                                                                             | Revised for Planning Re-submission                                                    | 05/01/2012 |
|               | 6                                                                             | Floor layouts revised to reduce external impact to No. 1 Victoria Road.               | 29/09/2011 |
|               | 5                                                                             | REVISED IN ACCORDANCE WITH<br>DISCUSSIONS WITH CAMBRIDGE CITY<br>PLANNING DEPARTMENT. | 05/07/2010 |
|               | 4                                                                             | Revised to Planning Department's<br>comments.                                         | 03/03/2010 |
|               | 3                                                                             | Side Elevation (WEST) added.                                                          | 12/10/2009 |
|               | 2                                                                             | For Planning Approval.                                                                | 28/09/2009 |
|               | 1                                                                             | For preliminary Issue.                                                                | 01/09/2009 |
|               | REV                                                                           | DESCRIPTION                                                                           | DATE       |
|               |                                                                               | Fax: (0122)<br>mail@changepl<br>© ChangePlan Ltd                                      |            |
|               | Pe<br>3                                                                       | <b>ENT</b><br>eter Shenton<br>Victoria Road<br>ambridge. CB4 3BW.                     |            |
|               | <b>TITLE</b><br>Proposed New Build Terrace House<br>Side Elevation Comparison |                                                                                       |            |
|               | OR                                                                            | IGINAL SCALE DRAWN CHECKE                                                             | D          |
|               |                                                                               | CHANGEDIAN                                                                            |            |
|               | 1:                                                                            | 100 Date <b>31-07-09</b> Date                                                         |            |
|               | -                                                                             |                                                                                       | DEV        |
| $\wedge \cap$ |                                                                               | AWING NUMBER                                                                          |            |
| Α2            |                                                                               | PL / 2188 / 210                                                                       | 0          |