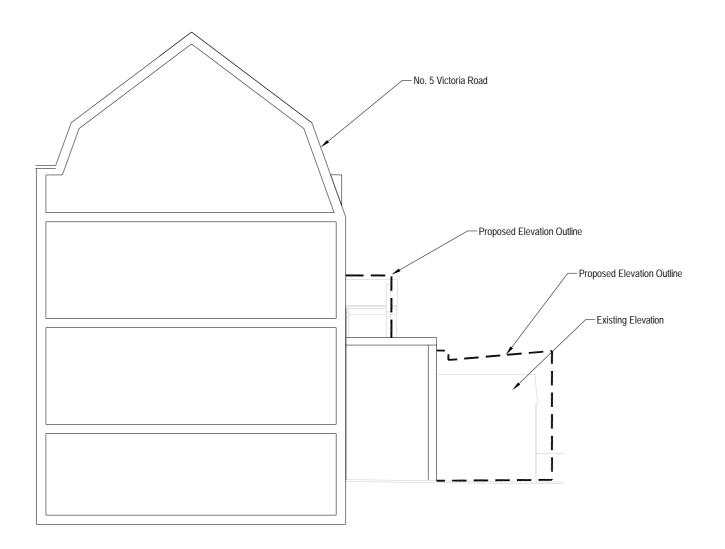

Existing Side Elevation (East) with Proposed Outline Overlaid.

Proposed Side Elevation (East) with Existing Outline Overlaid.

Existing Side Elevation (West) with Proposed Outline Overlaid.

|               | 10                                                                            | Revised to Planning Department's comments.                                            | 13/06/2012 |
|---------------|-------------------------------------------------------------------------------|---------------------------------------------------------------------------------------|------------|
|               | 9                                                                             | Revised for Pre-application submission.                                               | 27/02/2012 |
|               | 8                                                                             | Revised to Planning Department's<br>comments.                                         | 11/01/2012 |
|               | 7                                                                             | Revised for Planning Re-submission                                                    | 05/01/2012 |
|               | 6                                                                             | Floor layouts revised to reduce external impact to No. 1 Victoria Road.               | 29/09/2011 |
|               | 5                                                                             | REVISED IN ACCORDANCE WITH<br>DISCUSSIONS WITH CAMBRIDGE CITY<br>PLANNING DEPARTMENT. | 05/07/2010 |
|               | 4                                                                             | Revised to Planning Department's<br>comments.                                         | 03/03/2010 |
|               | 3                                                                             | Side Elevation (WEST) added.                                                          | 12/10/2009 |
|               | 2                                                                             | For Planning Approval.                                                                | 28/09/2009 |
|               | 1                                                                             | For preliminary Issue.                                                                | 01/09/2009 |
|               | REV                                                                           | DESCRIPTION                                                                           | DATE       |
|               |                                                                               | Fax: (0122)<br>mail@changepl<br>© ChangePlan Ltd                                      |            |
|               | Pe<br>3                                                                       | <b>ENT</b><br>eter Shenton<br>Victoria Road<br>ambridge. CB4 3BW.                     |            |
|               | <b>TITLE</b><br>Proposed New Build Terrace House<br>Side Elevation Comparison |                                                                                       |            |
|               | OR                                                                            | IGINAL SCALE DRAWN CHECKE                                                             | D          |
|               |                                                                               | CHANGEDIAN                                                                            |            |
|               | 1:                                                                            | 100 Date <b>31-07-09</b> Date                                                         |            |
|               | -                                                                             |                                                                                       | DEV        |
| $\wedge \cap$ |                                                                               | AWING NUMBER                                                                          |            |
| Α2            |                                                                               | PL / 2188 / 210                                                                       | 0          |